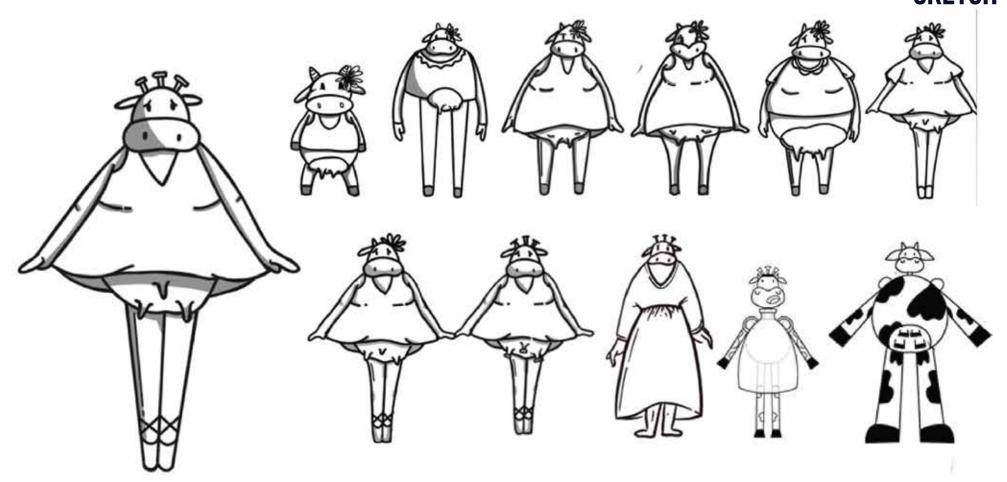

Minshar for Art Animation Dept. This is about the cruel action of human to dairy cow.



### **MUA 1 TANG 15**

A program that aims to change the awareness and behavior of Vietnamese people on the use of products from endangered wildlife, thereby helping to reduce the killing and trafficking. sell these species globally, to save them from extinction.





### DESIGN ORIENTATION

### MOODBOARD STOP MOTION STYLE









### DESIGN ORIENTATION

# MOODBOARD COLOUR









### DESIGN ORIENTATION

# MOODBOARD ILLUSTRATION STYLE















# **PROCESS**



### NAIVE IDEAS

**Naive** is a cow with a gentle and innocent appearance

**Naive** is representing "female" cows born to be squeezed milk exhausted

The image of the milk pump's head is metaphorized with her crown



### NAIVE SKETCH



### NAIVE FINAL







Horn is a good-appearance guy with the unique

**Horn** and he is proud of that horn, but human will cut off his horn to prevent contacting with other cows

The image of the saw is also the image of the unique horn



### HORN FINAL





### MUSCLE IDEAS

**Naive** is a cow with a gentle and innocent appearance

**Naive** is representing "female" cows born to be squeezed milk exhausted

The image of the milk pump's head is metaphorized with her crown



### MUSCLE SKETCH



### MUSCLE FINAL





### STEP BY STEP