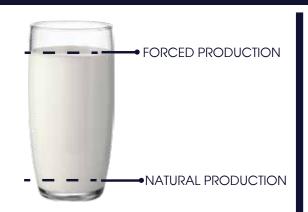

# **ALL COWS**

are destroyed by

Hand saws, Searing-hot irons, Sharp wires, Caustic Chemicals, Guillotine dehoroners, Knives 30-50% of cows are suffering from mastitis

Cows have been genetically manipulated and drugged to produce up to

4-5 TIMES as much milk as they would naturally