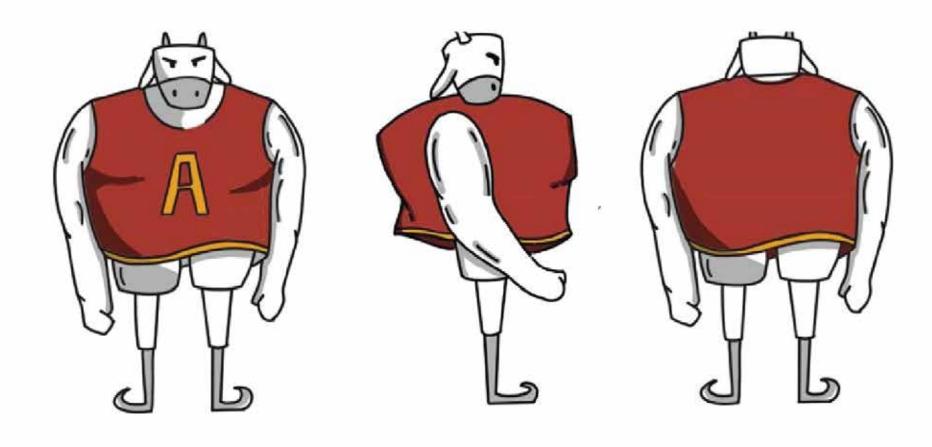

### MUSCLE IDEAS

**Naive** is a cow with a gentle and innocent appearance

**Naive** is representing "female" cows born to be squeezed milk exhausted

The image of the milk pump's head is metaphorized with her crown

### MUSCLE FINAL