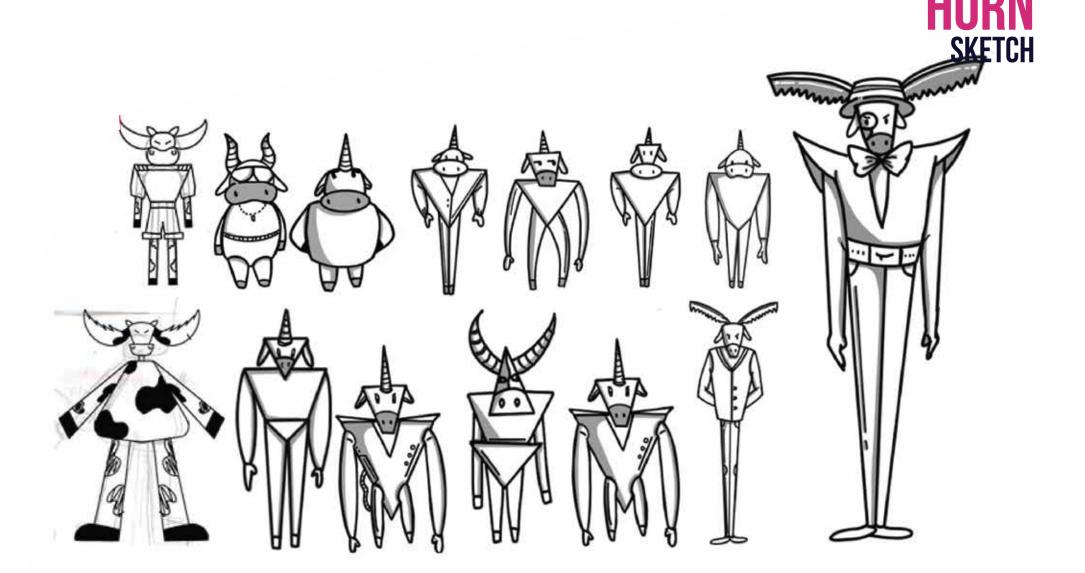

### NAIVE FINAL

Horn is a good-appearance guy with the unique

**Horn** and he is proud of that horn, but human will cut off his horn to prevent contacting with other cows

The image of the saw is also the image of the unique horn

### HORN FINAL