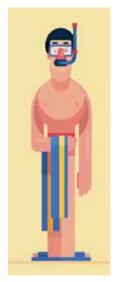

### MUSCLE IDEAS

**Naive** is a cow with a gentle and innocent appearance

**Naive** is representing "female" cows born to be squeezed milk exhausted

The image of the milk pump's head is metaphorized with her crown

### MUSCLE SKETCH

### MUSCLE FINAL