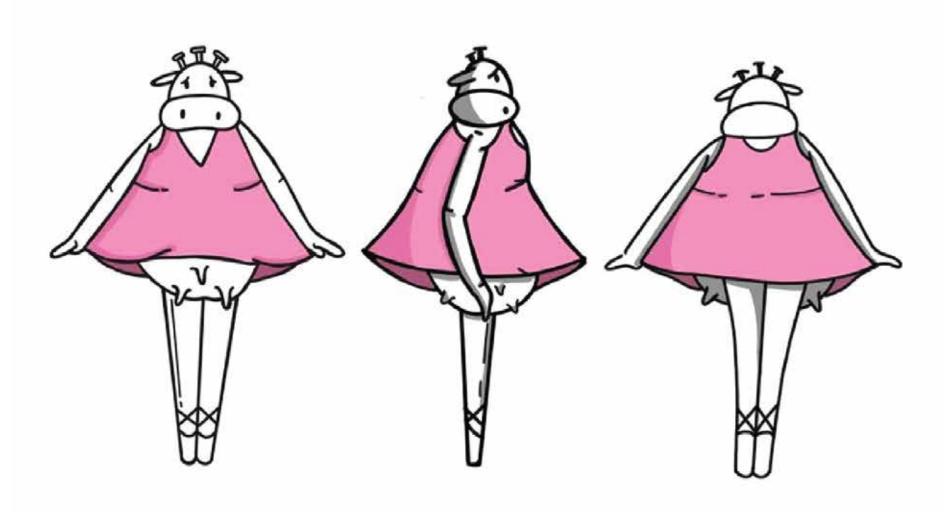

### NAIVE FINAL

Horn is a good-appearance guy with the unique

**Horn** and he is proud of that horn, but human will cut off his horn to prevent contacting with other cows

The image of the saw is also the image of the unique horn