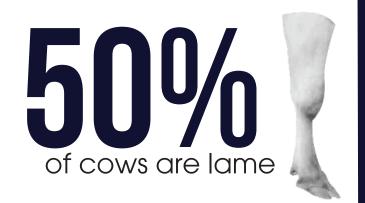

# **ALL COWS**

are destroyed by

Hand saws, Searing-hot irons, Sharp wires, Caustic Chemicals, Guillotine dehoroners, Knives 30-50% of cows are suffering from mastitis

Cows have been genetically manipulated and drugged to produce up to