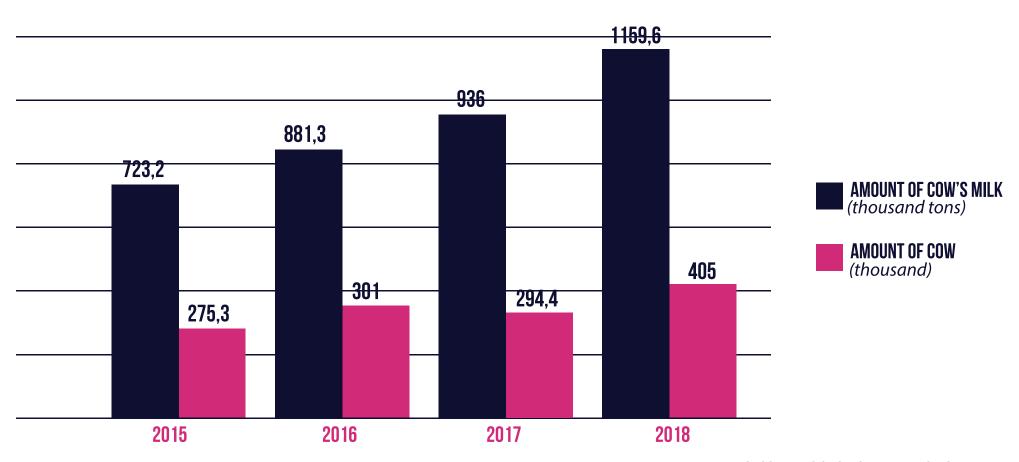

And there are many other reasons to have cows around, cows can actually help the environment.





Slaughter for beef



### RATIONALE







ABOUT DAIRY INDUSTRY

# AFTER BIRTH 1-3DAYS

Calves are generally taken from their mothers.







# **ALL COWS**

are destroyed by

Hand saws, Searing-hot irons, Sharp wires, Caustic Chemicals, Guillotine dehoroners, Knives 30-50% of cows are suffering from mastitis

Cows have been genetically manipulated and drugged to produce up to

4-5 TIMES as much milk as they would naturally





### **AVERAGE LIFE EXPECTANCY**



When a cow can no longer produce milk they become:



Low-grade hamburger



Pet food



Soup

#### ■ RATIONALE

# PRODUCTION OF FRESH MILK AND POWDERED MILK

**IN VIETNAM** 



https://vietnamdairy.vn

# NUMBER OF COWS & COW MILK



#### OBJECTIVE/GOAL



# ~3MINSTOPMOTION VIDEO

- -We do not aim to prevent the consumption of dairy products that dairy cattle bring
- -Provide information on animal abuse particularly the dairy cow.
- -Reducing the demand for cow's milk, replacing by nut milk.

# **GO VEGAN**

-Nutmilk provides nutrients like cow's milk

-Good for human health

-Environmentally and organically



#### SUBJECTS OF PROJECT

## **AGE OF MILK CONSUMPTION**



### SUBJECTS OF PROJECT

# **TARGET**

|                      | Demographic                                                     | Psychographic                                                                                    | Geographic                                                                          | Behavioural