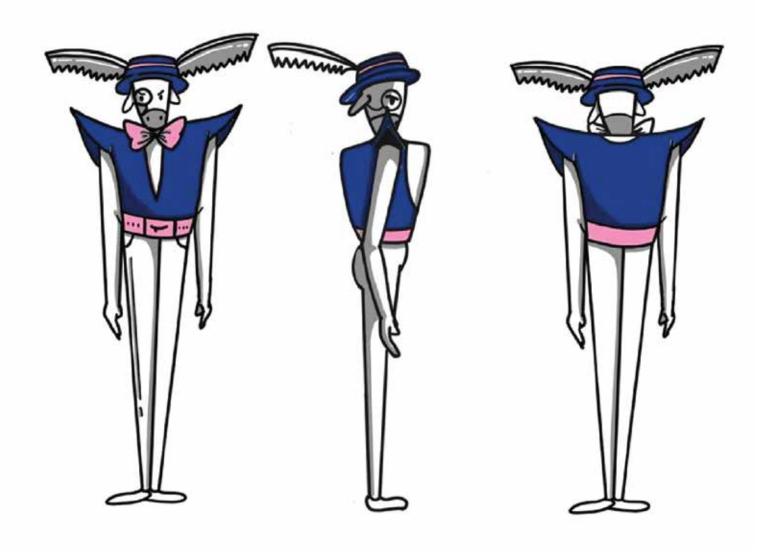

### NAIVE FINAL

Horn is a good-appearance guy with the unique

**Horn** and he is proud of that horn, but human will cut off his horn to prevent contacting with other cows

The image of the saw is also the image of the unique horn

### HORN FINAL