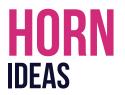

### NAIVE FINAL

Horn is a good-appearance guy with the unique

**Horn** and he is proud of that horn, but human will cut off his horn to prevent contacting with other cows

The image of the saw is also the image of the unique horn