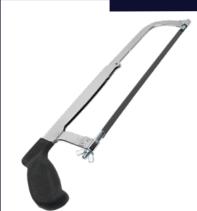

# **ALL COWS**

are destroyed by

Hand saws, Searing-hot irons, Sharp wires, Caustic Chemicals, Guillotine dehoroners, Knives 30-50% of cows are suffering from mastitis

Cows have been genetically manipulated and drugged to produce up to

### NAIVE FINAL

Horn is a good-appearance guy with the unique

**Horn** and he is proud of that horn, but human will cut off his horn to prevent contacting with other cows

The image of the saw is also the image of the unique horn