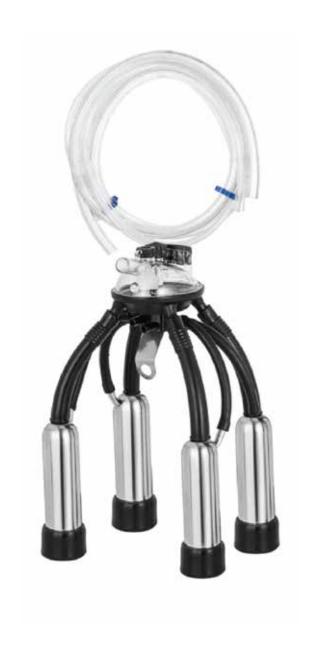

### NAIVE IDEAS

**Naive** is a cow with a gentle and innocent appearance

**Naive** is representing "female" cows born to be squeezed milk exhausted

The image of the milk pump's head is metaphorized with her crown