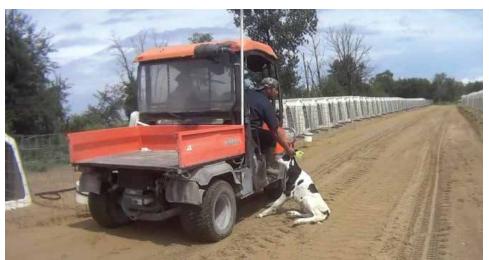

# AFTER BIRTH 1-3DAYS

Calves are generally taken from their mothers.

# **ALL COWS**

are destroyed by

Hand saws, Searing-hot irons, Sharp wires, Caustic Chemicals, Guillotine dehoroners, Knives 30-50% of cows are suffering from mastitis

Cows have been genetically manipulated and drugged to produce up to