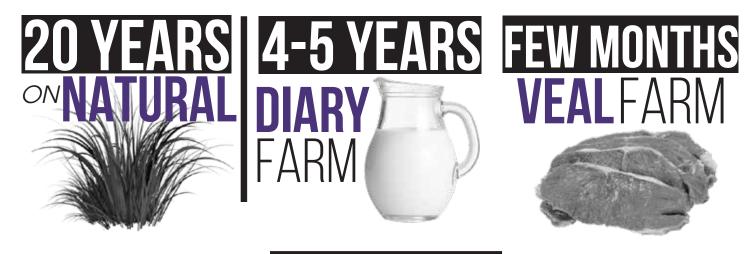

# AFTER BIRTH 1-3DAYS

Calves are generally taken from their mothers.

### **AVERAGE LIFE EXPECTANCY**

When a cow can no longer produce milk they become:

Low-grade hamburger

Pet food

Soup