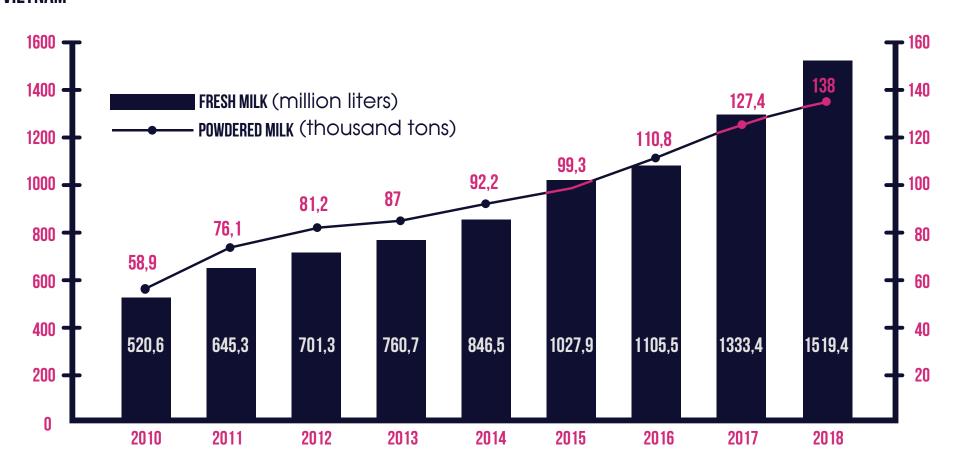

# PRODUCTION OF FRESH MILK AND POWDERED MILK

**IN VIETNAM** 

https://vietnamdairy.vn