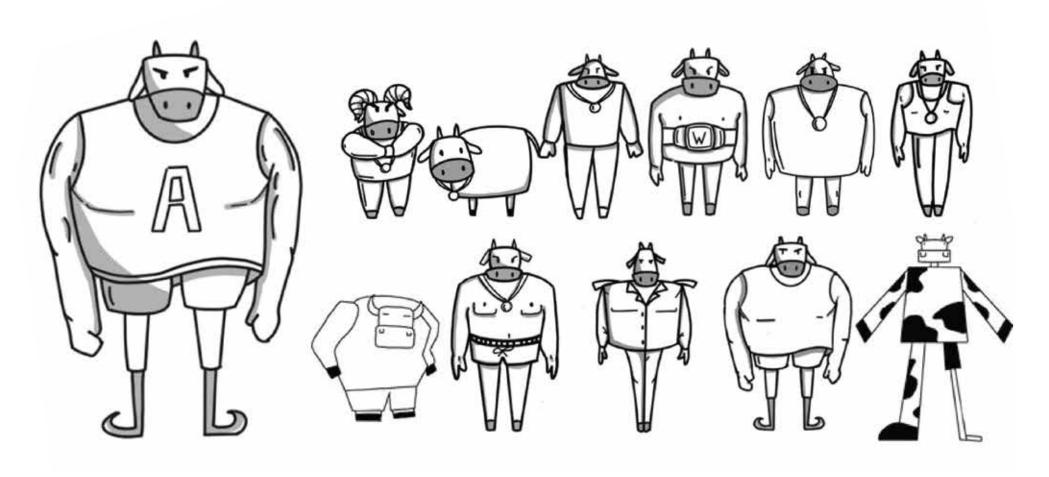

### MUSCLE IDEAS

**Naive** is a cow with a gentle and innocent appearance

**Naive** is representing "female" cows born to be squeezed milk exhausted

The image of the milk pump's head is metaphorized with her crown

### MUSCLE SKETCH

### MUSCLE FINAL