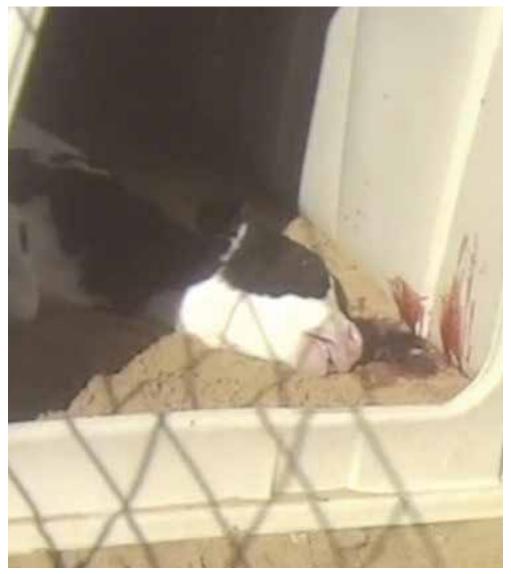

# **ALL COWS**

are destroyed by

Hand saws, Searing-hot irons, Sharp wires, Caustic Chemicals, Guillotine dehoroners, Knives 30-50% of cows are suffering from mastitis

Cows have been genetically manipulated and drugged to produce up to