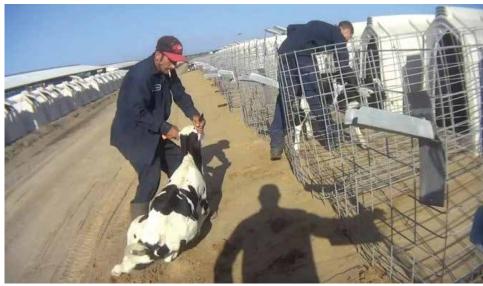

# AFTER BIRTH 1-3DAYS

Calves are generally taken from their mothers.

# **ALL COWS**

are destroyed by

Hand saws, Searing-hot irons, Sharp wires, Caustic Chemicals, Guillotine dehoroners, Knives 30-50% of cows are suffering from mastitis

Cows have been genetically manipulated and drugged to produce up to