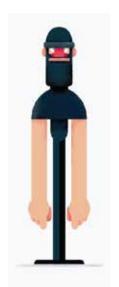

### NAIVE FINAL

Horn is a good-appearance guy with the unique

**Horn** and he is proud of that horn, but human will cut off his horn to prevent contacting with other cows

The image of the saw is also the image of the unique horn

### HORN FINAL