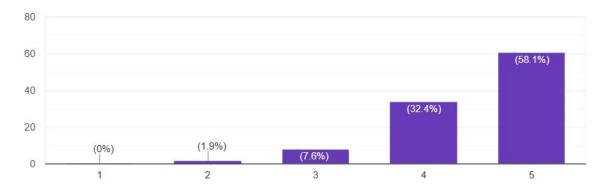

lity of the booths at the festival?



#### (Evaluate the quality of the Festival)

- + 46% of attendees are very satisfied with the booths.
- + 49.6% of the participants were satisfied with the quality of the booth and 3.8% of the participants were not satisfied with the quality of the booth.
- + Many comments on the number of booths are few and not abundant.



#### - Does wearing a mask affect the experience of attending the Festival?



During the COVID-19 pandemic, wearing a mask in public is a must. However, the participants were also fully obedient and 70% of the participants were not affected by wearing a mask. Approximately 30% of participants affected the experience due to having to wear a mask that complies with epidemic prevention rules.

#### - Evaluation of the organization



#### (Evaluation of the organization)

The organization has received quite positive reviews from the participants. 90,5% of the participants feel satisfied. Of which 58% were very satisfied and 32,4% were satisfied. In addition, 1,9% of participants felt dissatisfied with the organization's work.

#### - What you are most satisfied with about the Festival



(Satisfaction level survey of participants)

- + Over 75% of survey participants were satisfied with the stage, sound and lighting layout of this year's Festival.
- + 40% of participants feel satisfied with security and safety
- + The program content is loved by over 52%

#### - What you are most dissatisfied with about the Festival

Điều bạn chưa hài lòng về Lễ hội



(Survey of the participants' dissatisfaction level)

+ 6.7% were