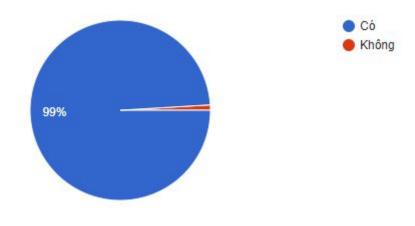

## 1. Highlights about the Halloween The Garden 2020

- Cosplay themed Esports was first held in Vietnam.
- Attracted about 16.000 participants.
- Ornate Halloween theme.
- One of the few major events that can take place safely in COVID outbreaks.
- The most anticipated event of the year by the Northern Cosplay community.
- The Garden Shopping Center fanpage has increased by 1000 likes during the event.
- 9 articles were posted about The Garden's Halloween event in the newspaper.
- Over 75% of participants are satisfied with the event.
- 99% of participants agreed to come back for the program next year.