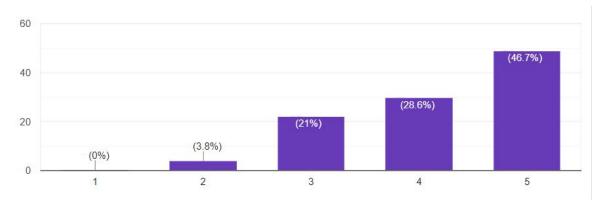

om there, the main number of participants is the group of Z and Y young people aged 15-25 years. In which, Gen Z with the age from 25-19 accounts for the largest number.



#### - Evaluation of the E-Sport theme of the Best Coser Of The Year 2020 contest

#### (Evaluation of the E-Sport theme of the Best Coser Of The Year 2020 contest)

E-sport is a new topic, less exploited and there has not been any major event about this content. However, Halloween The Garden 2020 with the theme of E-Sport attracted nearly 83.3% of the attendees to support. In which, 58.1% of the participants were very satisfied and 25.7% of the participants were satisfied. In addition, about 3% of the participants did not support the theme of E-sport.

#### - How do you rate the quality of the booths at the festival?



#### (Evaluate the quality of the Festival)

- + 46% of attendees are very satisfied with the booths.
- + 49.6% of the participants were satisfied with the quality of the booth and 3.8% of the participants were not satisfied with the quality of the booth.
- + Many comments on the number of booths are few and not abundant.



#### - Does wearing a mask affect the experience of attending the Festival?



During the COVID-19 pandemic, wearing a mask in public is a must. However, the participants were also fully obedient and 70% of the participants were not affected by wearing a mask. Approximately 30% of participants affected the experience due to having to wear a mask that complies with epidemic prevention rules.

#### - Evaluation of the organization



#### (Evaluation of the organizatio