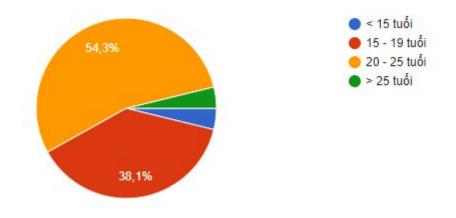

| Additional security                                                                          | hour     | 46      | 200,000    | 9,200,000  | only during<br>evening<br>event |
|     | Sub                                                                                          | total    |         |            | 14,200.000 |                                 |
| VII | Stage, LED screen,<br>professional lighting &<br>sound system                                | package  | 1       | 98,450,000 | 98,450,000 | for 2 days,<br>included<br>VAT  |
|     | TO                                                                                           | 323,330, | 000 VND |            |            |                                 |

## 5. Evaluate effectiveness after the event

## 5.1 Survey

- Age



(Survey on age)

The age rankings show that, in this survey, the majority of the audience belongs to the 2-year-old group: 15-19 (20%), 20-25 (54%). The remaining 26% includes subjects under the age of 15 or over 25. From there, the main number of participants is the group of Z and Y young people aged 15-25 years. In which, Gen Z with the age from 25-19 accounts for the largest number.



#### - Evaluation of the E-Sport theme of the Best Coser Of The Year 2020 contest

#### (Evaluation of the E-Sport theme of the Best Coser Of The Year 2020 contest)

E-sport is a new topic, less exploited and there has not been any major event about this content. However, Halloween The Garden 2020 with the theme of E-Sport attracted nearly 83.3% of the attendees to support. In which, 58.1% of the partic