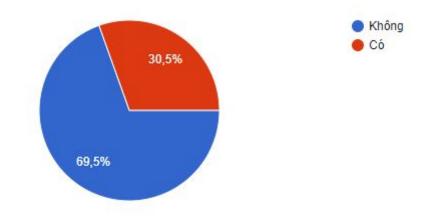

0 contest)

E-sport is a new topic, less exploited and there has not been any major event about this content. However, Halloween The Garden 2020 with the theme of E-Sport attracted nearly 83.3% of the attendees to support. In which, 58.1% of the participants were very satisfied and 25.7% of the participants were satisfied. In addition, about 3% of the participants did not support the theme of E-sport.

#### - How do you rate the quality of the booths at the festival?



#### (Evaluate the quality of the Festival)

- + 46% of attendees are very satisfied with the booths.
- + 49.6% of the participants were satisfied with the quality of the booth and 3.8% of the participants were not satisfied with the quality of the booth.
- + Many comments on the number of booths are few and not abundant.



#### - Does wearing a mask affect the experience of attending the Festival?



During the COVID-19 pandemic, wearing a mask in public is a must. However, the participants were also fully obedient and 70% of the participants were not affected by wearing a mask. Approximately 30% of participants affected the experience due to having to wear a mask that complies with epidemic prevention rules.

#### - Evaluation of the organization



#### (Evaluation of the organization)

The organization has received quite positive reviews from the participants. 90,5% of the participants feel satisfied. Of which 58% were very satisfied and 32,4% were satisfied. In addition, 1,9% of participants felt dissatisfied with the organization's work.

#### - What you are most satisfied with about the Festival



(