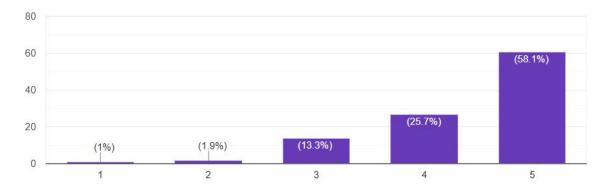

>professional lighting &<br>sound system                                | package  | 1       | 98,450,000 | 98,450,000 | for 2 days,<br>included<br>VAT  |
|     | TO                                                                                           | 323,330, | 000 VND |            |            |                                 |

## 5. Evaluate effectiveness after the event

## 5.1 Survey

- Age



(Survey on age)

The age rankings show that, in this survey, the majority of the audience belongs to the 2-year-old group: 15-19 (20%), 20-25 (54%). The remaining 26% includes subjects under the age of 15 or over 25. From there, the main number of participants is the group of Z and Y young people aged 15-25 years. In which, Gen Z with the age from 25-19 accounts for the largest number.



#### - Evaluation of the E-Sport theme of the Best Coser Of The Year 2020 contest

#### (Evaluation of the E-Sport theme of the Best Coser Of The Year 2020 contest)

E-sport is a new topic, less exploited and there has not been any major event about this content. However, Halloween The Garden 2020 with the theme of E-Sport attracted nearly 83.3% of the attendees to support. In which, 58.1% of the participants were very satisfied and 25.7% of the participants were satisfied. In addition, about 3% of the participants did not support the theme of E-sport.

#### - How do you rate the quality of the booths at the festival?



#### (Evaluate the quality of the Festival)

- + 46% of attendees are very satisfied with the booths.
- + 49.6% of the participants were satisfied with the quality of th