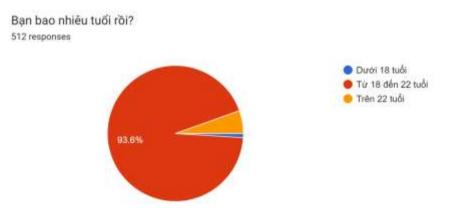

ays, so the | important         |
|  | schedule of these        | positions.        |
|  | supporters could not     |                   |
|  | fully meet the fixed     |                   |
|  | time frame.              |                   |
|  |                          |                   |

Table 13: Reality Situation of The Blossom Of Fluidity event

#### 4.15 KPIs

Based on the number of stickers collected, the total number of participations in the minigame "Finding colorful flowers" during the event was 341. Besides, the total number of participants in the event with an evaluation form was 512.

The event reached out and received participation from the target audience, with 18 to 22-yearolds. In addition, the event still participates in other age groups but is generally negligible.



Figure 24: Result for question: "Bạn bao nhiêu tuổi rồi?"

Besides, in general, the information about the event has been properly and effectively reached to the target audience. The level of event awareness through Fanpage The Blossom Of Fluidity accounted for 40.4 percent, through standee 42.8%, and 13.9% was introduced by friends.



Figure 25: Result for question: "Ban biết sự kiện qua đâu nhỉ?"

The review report at the event showed that attendees had positive feedback on the experience throughout the event. With a scale of 4 and 5 accounting for a very high percentage, the total positive feedback reached nearly 97%. There are also average reviews but the rate is negligible.



Figure 26: Result for question: "Trải nghiệm của bạn sau khi tham gia triển lãm là gì?"

The content and me