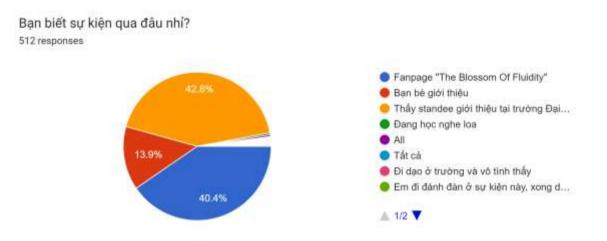

Of Fluidity event

#### 4.15 KPIs

Based on the number of stickers collected, the total number of participations in the minigame "Finding colorful flowers" during the event was 341. Besides, the total number of participants in the event with an evaluation form was 512.

The event reached out and received participation from the target audience, with 18 to 22-yearolds. In addition, the event still participates in other age groups but is generally negligible.



Figure 24: Result for question: "Bạn bao nhiêu tuổi rồi?"

Besides, in general, the information about the event has been properly and effectively reached to the target audience. The level of event awareness through Fanpage The Blossom Of Fluidity accounted for 40.4 percent, through standee 42.8%, and 13.9% was introduced by friends.



Figure 25: Result for question: "Ban biết sự kiện qua đâu nhỉ?"

The review report at the event showed that attendees had positive feedback on the experience throughout the event. With a scale of 4 and 5 accounting for a very high percentage, the total positive feedback reached nearly 97%. There are also average reviews but the rate is negligible.



Figure 26: Result for question: "Trải nghiệm của bạn sau khi tham gia triển lãm là gì?"

The content and message of the emotional connection that the event conveyed were understood by the majority of attendees. In particular, the percentage of the audience who "understanding" the stories accounted for more than 53.5 percent, "quite understanding" accounted for a lower rate of 31.6 percent, and understood a little accounted for 14.3 percent.