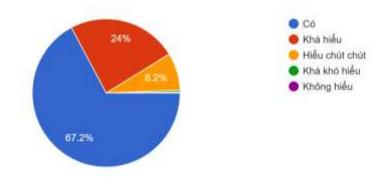

của bạn sau khi tham gia triển lãm là gì?"

The content and message of the emotional connection that the event conveyed were understood by the majority of attendees. In particular, the percentage of the audience who "understanding" the stories accounted for more than 53.5 percent, "quite understanding" accounted for a lower rate of 31.6 percent, and understood a little accounted for 14.3 percent. Besides, the proportion

of the audiences who want to understand more about gender-fluid fashion styles in general still accounts for a high proportion with a "understanding" of 67.2 percent, "quite understanding" is 24 percent, and "a little understanding" bit accounting for 10 percent.



Figure 27: Result for question: "Bạn có thấu hiểu những câu chuyện được truyền tải trong triển lãm không?"



Sau buổi triển lãm hôm nay, bạn có hiểu thêm về phong cách thời trang linh hoạt giới tính không? 512 responses

Figure 28: Result for question: "Sau buổi triển lãm hôm nay, bạn có hiểu thêm về phong cách thời trang linh hoạt giới tính không?"

Conclusion: Overall, the event achieved its original goal. This includes conveying the message and increasing the audience's understanding and emotional connection through the creation of activities.

#### 4.16 Actual expenses

| STT       | HANG MUC                    | SÖLUÖNG |        |          |             | DON GIÁ