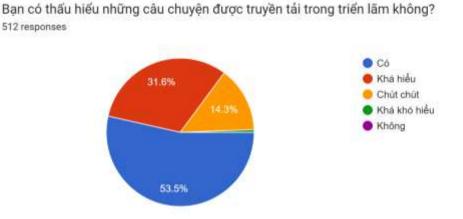

%. There are also average reviews but the rate is negligible.



Figure 26: Result for question: "Trải nghiệm của bạn sau khi tham gia triển lãm là gì?"

The content and message of the emotional connection that the event conveyed were understood by the majority of attendees. In particular, the percentage of the audience who "understanding" the stories accounted for more than 53.5 percent, "quite understanding" accounted for a lower rate of 31.6 percent, and understood a little accounted for 14.3 percent. Besides, the proportion

of the audiences who want to understand more about gender-fluid fashion styles in general still accounts for a high proportion with a "understanding" of 67.2 percent, "quite understanding" is 24 percent, and "a little understanding" bit accounting for 10 percent.



Figure 27: Result for question: "Bạn có thấu hiểu những câu chuyện được truyền tải trong triển lãm không?"



Sau buổi triển lãm hôm nay, bạn có hiểu thêm về phong cách thời trang linh hoạt giới tính không? 512 responses

Figure 28: Result for question: "Sau buổi triển lãm hôm nay, bạn có hiểu thêm về phong cách thời trang linh hoạt giới tính không?"

Conclusion: Overall, the event achieved its original goal. This includes conveying the message and increasing the audience's understanding and emotional connection through the creation of activities.

#### 4.16 Actual expenses

| STT       | HANG MUC                    | SÖLUÖNG |        |          |             | DON GIÁ