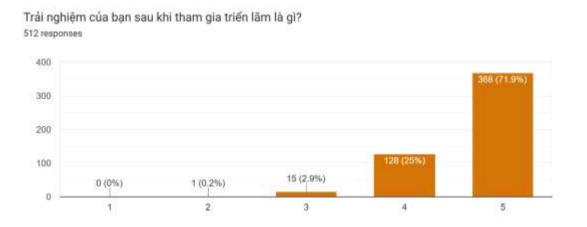

to 22-yearolds. In addition, the event still participates in other age groups but is generally negligible.



Figure 24: Result for question: "Bạn bao nhiêu tuổi rồi?"

Besides, in general, the information about the event has been properly and effectively reached to the target audience. The level of event awareness through Fanpage The Blossom Of Fluidity accounted for 40.4 percent, through standee 42.8%, and 13.9% was introduced by friends.



Figure 25: Result for question: "Ban biết sự kiện qua đâu nhỉ?"

The review report at the event showed that attendees had positive feedback on the experience throughout the event. With a scale of 4 and 5 accounting for a very high percentage, the total positive feedback reached nearly 97%. There are also average reviews but the rate is negligible.



Figure 26: Result for question: "Trải nghiệm của bạn sau khi tham gia triển lãm là gì?"

The content and message of the emotional connection that the event conveyed were understood by the majority of attendees. In particular, the percentage of the audience who "understanding" the stories accounted for more than 53.5 percent, "quite understanding" accounted for a lower rate of 31.6 percent, and understood a little accounted for 14.3 percent. Besides, the proportion

of the audiences who want to understand more about gender-fluid fashion styles in general still accounts for a high proportion with a "understanding" of 67.2 percent, "quite understanding" is 24 percent, and "a little understanding" bit accounting for 10 percent.



Figure 27: Result for question: "Bạn có thấu hiểu những câu c