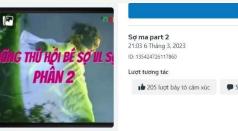

7.779

|                                              | Quảng cáo lại  |                   |
|----------------------------------------------|----------------|-------------------|
| <b>Sợ ma part 2</b><br>21:03 6 Tháng 3, 2023 |                |                   |
| D: 135424726117860                           |                |                   |
| Lượt tương tác                               |                |                   |
| 1 205 lượt bày tỏ cảm xúc                    | 🗭 51 bình luận | ♠ 12 lượt chia sẻ |
|                                              |                |                   |
|                                              |                |                   |
|                                              |                |                   |
|                                              |                |                   |