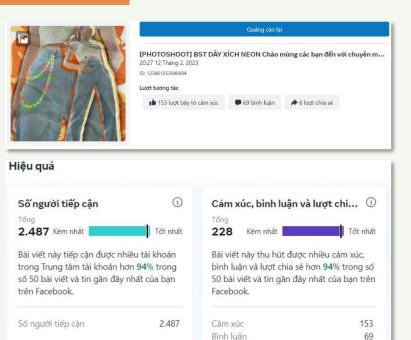

7.779

|                                              | Quảng cáo lại  |                   |
|----------------------------------------------|----------------|-------------------|
| <b>Sợ ma part 2</b><br>21:03 6 Tháng 3, 2023 |                |                   |
| D: 135424726117860                           |                |                   |
| Lượt tương tác                               |                |                   |
| 1 205 lượt bày tỏ cảm xúc                    | 🗭 51 bình luận | ♠ 12 lượt chia sẻ |
|                                              |                |                   |
|                                              |                |                   |
|                                              |                |                   |
|                                              |                |                   |

#### Hiệu quả

| Số người tiếp cận | í        |
|-------------------|----------|
| Tổng              |          |
| 7.779 Kém nhất    | Tốt nhất |

Bài viết này tiếp cận được nhiều tài khoản trong Trung tâm tài khoản hơn 98% trong số 50 bài viết và tin gần đây nhất của bạn trên Facebook.

Số người tiếp cận

| Cảm x       | túc, bình luận và | lượt chi 🛈 |
|-------------|-------------------|------------|
| Tổng<br>268 | Kém nhất          | Tốt nhất   |

Bài viết này thu hút được nhiều cảm xúc, bình luận và lượt chia sẻ hơn 98% trong số 50 bài viết và tin gần đây nhất của bạn trên Facebook.