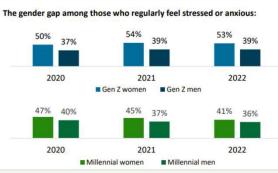

## **SECONDARY RESEARCH**

Rate of stress and anxiety in young adults

http://journalppw.com

#### The stress level of the generation Z was high.

Journal of Positive School Psychology 2022, Vol. 6, No. 9, 2906-2915

The Student Stress At Vietnamese Universities: A Cross-Sectional Study

Msc. Quan Hoang Nguyen Tran

#### Rate of stress and anxiety in young adults

Generation Z, particularly between 20 - 25 is under the most pressure.

How to relieve stress

Childhood Nostalgia.

Popular culture recall childhood nostalgia

Nostalgia can be triggered by childhood objects.

looking for childhood memories

energized and positively motivated

- The stress level of the Zs gene was higher than that of other generations

- Looking back to childhood is one of the ways to relieve stress