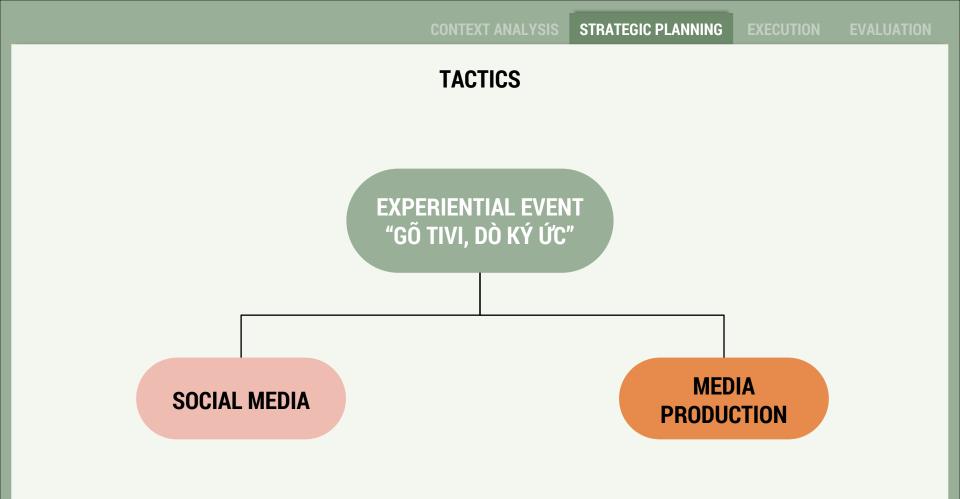

## STRATEGY

| STAGE     | AIMS                                                                                                                                                                                                                       | KEY ACTIVITIES                                                                                                                                                                                    | CHANNELS                             |
|-----------|----------------------------------------------------------------------------------------------------------------------------------------------------------------------------------------------------------------------------|---------------------------------------------------------------------------------------------------------------------------------------------------------------------------------------------------|--------------------------------------|
| AWARENESS | - Target audience aware of the page<br>- Target audience curious about the content of the page<br>- Target audience knows about the topic of the page                                                                      | Introduce the topic and content pillars of the project through fanpage                                                                                                                            | Facebook and Tiktok                  |
| APPEAL    | Create interest for target audience with content about childhood memories                                                                                                                                                  | - Feature childhood elements on the fanpage<br>- Minigames<br>- Photoshoot of chain accessories                                                                                                   | Facebook and Tiktok                  |
| ASK       | - Maintain childhood content to promote the desire to<br>participate in the event<br>- Create curiosity about the upcoming event                                                                                           | <ul> <li>Combine childhood elements with stories of<br/>everyday life around the television</li> <li>Filming childhood game video series</li> <li>Teasers about the experiential event</li> </ul> | Facebook and Tiktok                  |
| ACTION    | <ul> <li>Focus on promoting the event</li> <li>Attract and call target audience to attend the event</li> <li>Bringing back the space to relive childhood most<br/>authentically through activities at the event</li> </ul> | - Promote experiential event information<br>- Experiential event take place                                                                                                                       | Facebook and Tiktok<br>Event offline |
| ADVOCATE  | Summary of experiential event and projects                                                                                                                                                                                 | - Recap events<br>- Thank you sponsors posts<br>- Posting childhood game video series<br>- Aftermovie<br>- Summary                                                                                | Facebook and Tiktok                  |