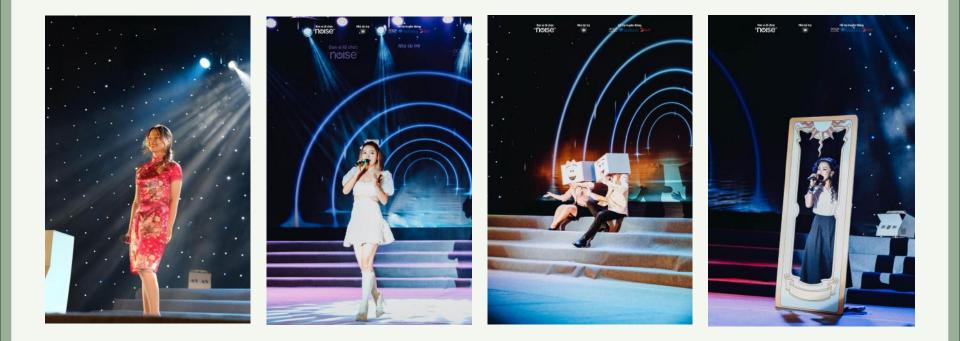

#### **BIG EVENT**

Mini-concert

#### THỜI GIAN

This is the "key" that opens the music concert and turns on the "time machine" that uses music to transport people back to their childhood.

XT ANALYSIS STRATEGIC PLANNING EX

EXECUTION EVALUATION

#### Mini-concert content

| STAGE                 | LIST SONGS                       | PERFORMERS            | SPECIAL EFFECTS                       |
|-----------------------|----------------------------------|-----------------------|---------------------------------------|
|                       | "Cô Gái Trung Hoa"               | Hồng Phúc             | · · · · · · · · · · · · · · · · · · · |
| STAGE 1               | "Nhớ Lấm"                        | Hồng Phương           | -                                     |
| NGÀY XƯA              | "Chiếc Khăn Gió Ẩm"              | Nhật An               | -                                     |
|                       | "Ngôi Nhà Hoa Hồng"              | Hồng Phương & Nhật An | -                                     |
|                       | "Công Chúa Bong Bóng"            | Hồng Phương           | Soap bubble                           |
|                       | "Đón Ánh Mặt Trời"               | Mai Châu              | -                                     |
|                       | "Những Điều Thần Tiên"           | Audio                 | Candies for audience                  |
| STAGE 2<br>LÚC THƠ BẾ | "Niềm Vui Của Bé"                | Huyền Chi             |                                       |
|                       | "Mãi Vui"                        | Huyền Chi             | - Sakura card on stage                |
|                       | "Giấc Mơ Thần Tiên"              | Huyền Chi             | -                                     |
|                       | "Cho Tôi Xin Một Vé Đi Tuổi Thơ" | Dance House           | -                                     |
| STAGE 3               | "Khi Em Lớn"                     | Nguyên Xuân           |                                       |
| TRƯỜNG THÀNH          | "Hai Mươi Hai"                   | Thảo Bunny            | Number "22" on stage                  |