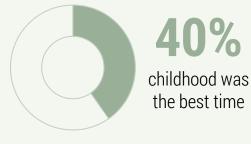

Nostalgia can be triggered by childhood objects.

looking for childhood memories

energized and positively motivated

- The stress level of the Zs gene was higher than that of other generations

- Looking back to childhood is one of the ways to relieve stress