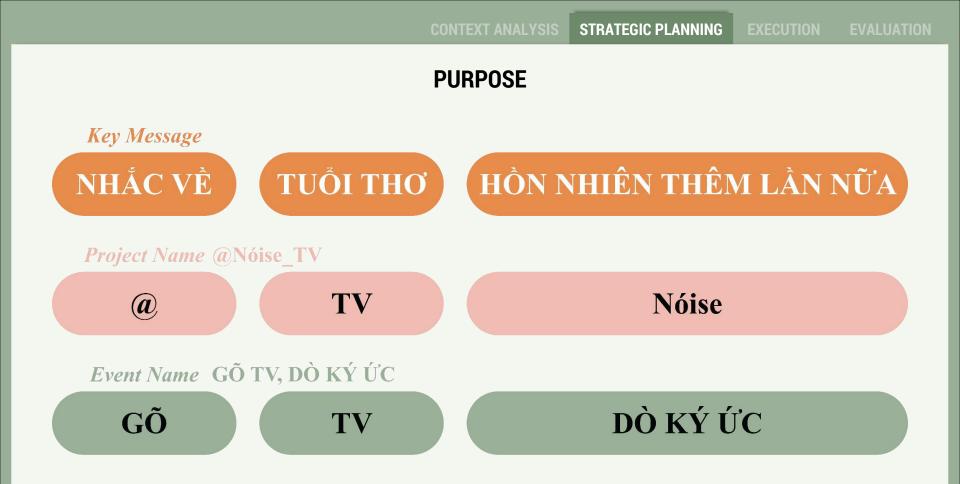

#### **KEY MESSAGE**

## "NHẮC VỀ TUỔI THƠ, HỒN NHIÊN THÊM LẦN NỮA"

The project is that when people are **recalled their childhood**, **people can relive innocent childhood moment again**. From there, the happiness moment derives into **positive motivations** help young adults move on in the future.