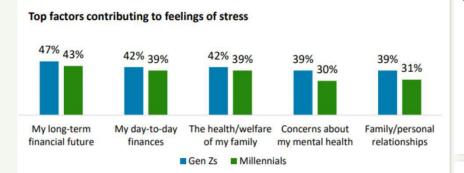

## **SECONDARY RESEARCH**

Rate of stress and anxiety in young adults

http://journalppw.com

#### The stress level of the generation Z was high.

Journal of Positive School Psychology 2022, Vol. 6, No. 9, 2906-2915

The Student Stress At Vietnamese Universities: A Cross-Sectional Study

Msc. Quan Hoang Nguyen Tran

#### Rate of stress and anxiety in young adults

Generation Z, particularly between 20 - 25 is under the most pressure.

How to relieve stress

Childhood Nostalgia.

Popular culture recall childhood nostalgia

Nostalgia can be triggered by childhood objects.

looking for childhood memories

energized and positively motivated

- The stress level of the Zs gene was higher than that of other generations

- Looking back to childhood is one of the ways to relieve stress