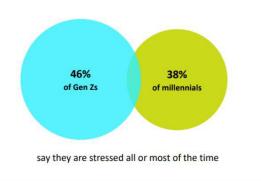

## **SECONDARY RESEARCH**

Rate of stress and anxiety in young adults

http://journalppw.com

#### The stress level of the generation Z was high.

Journal of Positive School Psychology 2022, Vol. 6, No. 9, 2906-2915

The Student Stress At Vietnamese Universities: A Cross-Sectional Study

Msc. Quan Hoang Nguyen Tran

#### Rate of stress and anxiety in young adults

Generation Z, particularly between 20 - 25 is under the most pressure.

How to relieve stress

Childhood Nostalgia.

Popular culture recall childhood nostalgia

Nostalgia can be triggered by childhood objects.

looking for childhood memories

energized and positively motivated

- The stress level of the Zs gene was higher than that of other generations

- Looking back to childhood is one of the ways to relieve stress