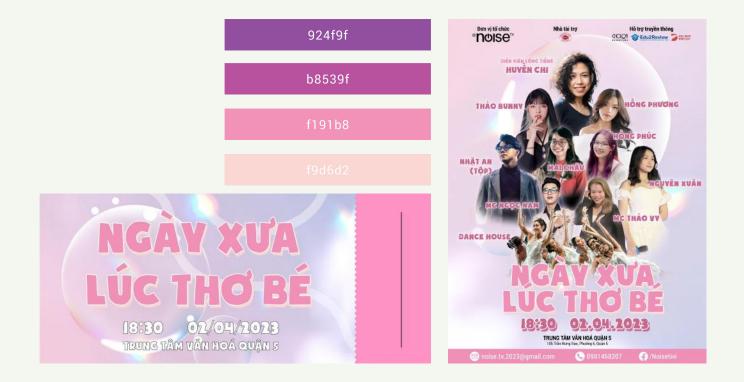

**Cultural Center District 5** 105 Trần Hưng Đạo, District 5

**Final Location** 

**District 5 Cultural Center** 105 Tran Hung Dao street, Ward 6, District 5, Ho Chi Minh city

Key Visual

Key Visual

#### Mini-concert content

| STAGE                 | LIST SONGS                       | PERFORMERS            | SPECIAL EFFECTS                       |
|-----------------------|----------------------------------|-----------------------|---------------------------------------|
|                       | "Cô Gái Trung Hoa"               | Hồng Phúc             | · · · · · · · · · · · · · · · · · · · |
| STAGE 1               | "Nhớ Lấm"                        | Hồng Phương           | -                                     |
| NGÀY XƯA              | "Chiếc Khăn Gió Ẩm"              | Nhật An               | -                                     |
|                       | "Ngôi Nhà Hoa Hồng"              | Hồng Phương & Nhật An | -                                     |
|                       | "Công Chúa Bong Bóng"            | Hồng Phương           | Soap bubble                           |
|                       | "Đón Ánh Mặt Trời"               | Mai Châu              | -                                     |
|                       | "Những Điều Thần Tiên"           | Audio                 | Candies for audience                  |
| STAGE 2<br>LÚC THƠ BẾ | "Niềm Vui Của Bé"                | Huyền Chi             |                                       |
|                       | "Mãi Vui"                        | Huyền Chi             | - Sakura card on stage                |
|                       | "Giấc Mơ Thần Tiên"              | Huyền Chi             | -                                     |
|                       | "Cho Tôi Xin Một Vé Đi Tuổi Thơ" | Dance House           | -                                     |
| STAGE 3               | "Khi Em Lớn"                     | Nguyên Xuân           |                                       |
| TRƯỜNG THÀNH          | "Hai Mươi Hai"                   | Thảo Bunny            | Number "22" on stage                  |