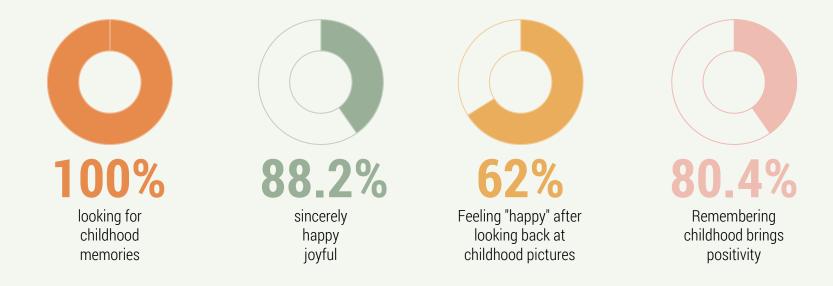

Nostalgia can be triggered by childhood objects.

looking for childhood memories

energized and positively motivated

- The stress level of the Zs gene was higher than that of other generations

- Looking back to childhood is one of the ways to relieve stress