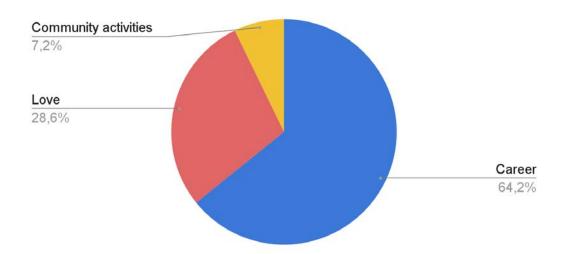

In addition, the research team focuses on three main concerns that could influence the sentimental value in the lives of respondents. In general, the top interest chosen by many people is career (including occupation and study) with 64.2%, followed by love (including all relationships between people and people) with 28.6%, and finally 7.2% with the choice of community activities (including environment and life).

Figure 7. Analysis results of the respondents' important spiritual concerns at the moment.

Source: authors

It makes sense for people to pay attention to career issues because the majority of survey respondents are between the ages of 19 and 24 - the age for planning a career. This result helps the research team answer the first question "What are the top concerns/spiritual"