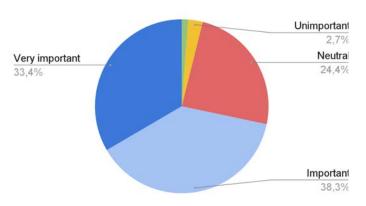

It can be seen that the emotions that each individual feels can be different, but they all start from a subjective experience. This experience can range from the ordinary things in life through many forms. That is also the topic the research team aims to study better. The results show that respondents agree that emotions in daily activities are significant. The majority results above the average of 38.3% (important), 33.4% (very important). Furthermore, the simple things in life can bring positivity and happiness with 96.7% choosing yes.