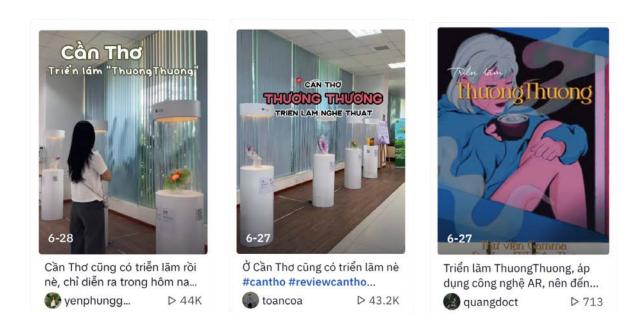

Moreover, Fetall Lee also pointed out that the moments in everyday life mentioned above are the cause of everyone's joy and happiness. From there, this transforms into a source of positive energy to love and create a connection between each person and life. In her 2018 TED talk "Where to joy hides and how to find it", she emphasized that "Each moment of joy is small, but they add up to more than the sum of their parts over time" to wrap up the talk (Fetall Lee, 2018). Consequently, the way to a happy life filled with love is to change the way people see the world and their place in it.

Figure 8. Analysis results of the media that convey concepts and information that is easy to impress and bring about emotions.

Source: Results of authors' research

Among the types of social networking platforms, participants choose Facebook with the highest rate of 34% in efficiently conveying emotional messages to them. Followed by Tiktok (28.1%), Youtube (23.3%), and Instagram (13.6%). The reason for this can be attributed to Facebook's easy access, easy sharing, and quick information. Based on the results, the researchers can use the right platform to quickly and effectively get the message to the target audience - it is the Facebook platform.