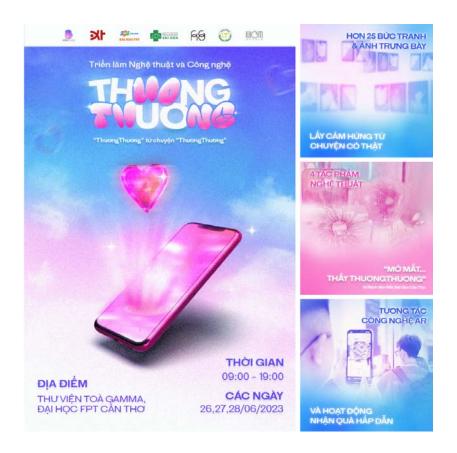

### 1.5. Introduction of BấtBình Thường exhibition season 1

BấtBình Thường exhibition is the first art combined Augmented reality (AR) technology exhibition in the Mekong Delta to be held in September 2022. The topic in season 1 is about painful social issues such as school violence, domestic violence, gender violence, cyber violence, and body-shaming, etc.

During the 3 days of the event, it received the attention of media and press organizations such as VTV Southern, Lao Dong newspaper, etc., and a lot of positive feedback from visitors.

Figure 1. Some pictures from the previous exhibition.