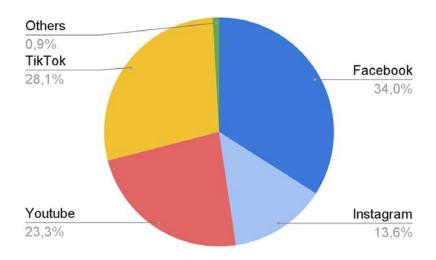

Figure 8. Analysis results of the media that convey concepts and information that is easy to impress and bring about emotions.

Source: Results of authors' research

Among the types of social networking platforms, participants choose Facebook with the highest rate of 34% in efficiently conveying emotional messages to them. Followed by Tiktok (28.1%), Youtube (23.3%), and Instagram (13.6%). The reason for this can be attributed to Facebook's easy access, easy sharing, and quick information. Based on the results, the researchers can use the right platform to quickly and effectively get the message to the target audience - it is the Facebook platform.