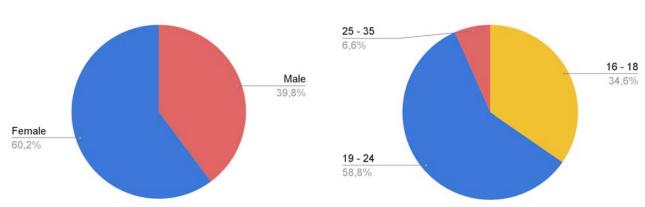

As a result of the survey, we have data on the gender of participants as follows: Out of the total number of survey participants, the majority are female, accounting for 60.2% while

males count for 39.8%. The number of female survey respondents was almost twice the number of male respondents. This shows that our topic appeals to a more significant number of women. Regarding the age group in the survey sample, the age group from 19 to 24 is the highest, accounting for 58.7%. This is the age that makes good use of multimedia and technology, in line with the group's goals to spread the message. Next is the age group from 16 to 18 years old accounting for 34.6% and 6.6% for the age group from 25 to 35 years old. From these demographic data, we can see the success of the project when reaching the right audience is young people.