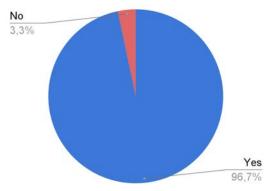

It can be seen that the emotions that each individual feels can be different, but they all start from a subjective experience. This experience can range from the ordinary things in life through many forms. That is also the topic the research team aims to study better. The results show that respondents agree that emotions in daily activities are significant. The majority results above the average of 38.3% (important), 33.4% (very important). Furthermore, the simple things in life can bring positivity and happiness with 96.7% choosing yes.