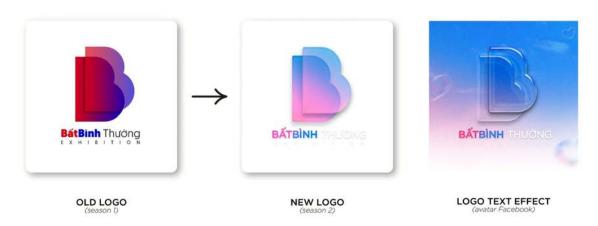

and helps capture the viewer's attention.

#### 4.1.4.2 Tone



Figure 12. The main tone for the campaign.

We use blue and pink as the main tone for this project. With blue representing trust, it is also the color of emotions, bringing lightness and calm. In lighter shades, it can make people feel serene and soothing. With those special meanings, blue will bring a feeling of peace and trustworthiness. And those are also the states that help us feel the normal values of love around us.

Pink is the color that symbolizes love and romance. It represents flying, dreaming, and relaxing, gently bringing positive emotions. Pink creates a feeling of warmth and softness in the eye. In addition, pink also represents awakening, as a reminder to open our hearts and be optimistic.

#### 4.1.4.3 Logo



Figure 13. Logo for the BấtBình Thường exhibition.

From the core values of the previous season and the meaning of the story that the project wants to tell the target audience in this season, we still keep the logo as minimal as possible and do not change the design too much to keep the originality icon for the logo.

Based on the old logo, the B shape is stylized by rounded corners and combined with HK Gothic font. With the theme of love, the logo gives it a dreamy and flying feeling. In addition to this, we have chosen a bright color tone, and the primary colors being blue and pink to match the spirit of the project.

In the avatar section, we have added a bubble text effect to attract more viewers. In this version, the logo brings a transparency layer as meaning love can consist of "t