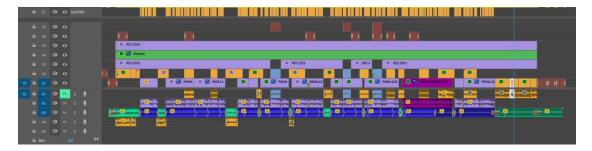

#### **KEY PSYCHOGRAPHICS**

VALUES:

- Creative
- Confident
- Sincere

INTERESTS:

- New trend
- Mental health
- Social relationship
- Achievement
- · Self-worth
- Technology