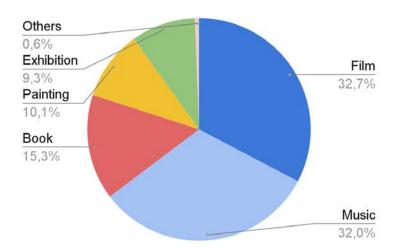

values at present that are most important to people?" and supports developing relevant content to reach and spread the campaign's message to the target audience.

According to the results of descriptive statistics about the media that conveying concepts and information that is easy to impress and bring about emotions, the film is widely agreed with 32.7%, followed by music with 32% and book, painting and exhibition respectively with 15.3%, 10.1%, 9.3%. There are also other opinions such as video games, photography, and so on with 0.9%. From the results of this, people may prefer visual content. The visual could stimulate curiosity and arouses the desire to reach out to anyone's interest. Moreover, this is consistent with the trend of young people's access to information. Therefore, current media can integrate information in the form of images, graphics, online videos, etc., to build and share broad messages at the age of teenagers and students.