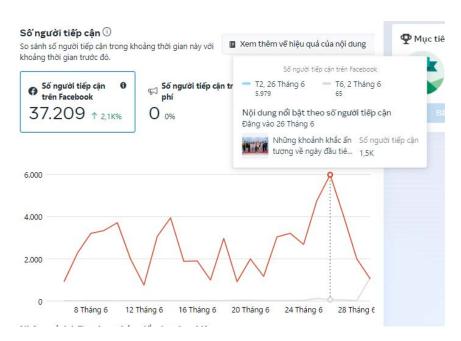

As a result of the survey, we have data on the gender of participants as follows: Out of the total number of survey participants, the majority are female, accounting for 60.2% while

males count for 39.8%. The number of female survey respondents was almost twice the number of male respondents. This shows that our topic appeals to a more significant number of women. Regarding the age group in the survey sample, the age group from 19 to 24 is the highest, accounting for 58.7%. This is the age that makes good use of multimedia and technology, in line with the group's goals to spread the message. Next is the age group from 16 to 18 years old accounting for 34.6% and 6.6% for the age group from 25 to 35 years old. From these demographic data, we can see the success of the project when reaching the right audience is young people.