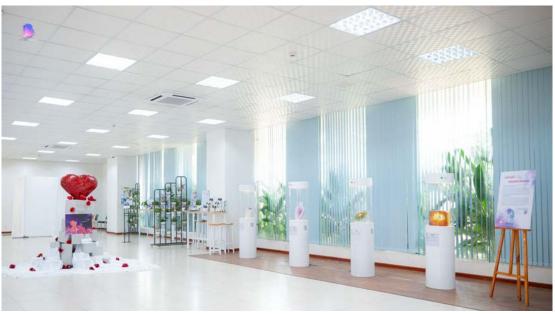

t, hidden deep in the true stories of the characters who have touched and felt the love from his own original eyes. With that message, the area of "Mở mắt" is placed next to the area of ThuongThuong's heart model to convey the meaning: "Mở mắt thấy thương thương từ những điều thường thường". Furthermore, there is an area to experience eye diseases that insists on 6 simulated glasses to help experience the vision of specific eye diseases. The glasses can help people understand that people with eye disease have difficulty seeing and judging the world around them. Thereby drawing the lesson is to love and take good care of your eyes, also known as the windows to the soul. A healthy eye to see clearly the love life around people, besides, more self-love makes themself healthier and better.





Figure 41. Exhibition space of the artwork of Mo Mat.

The interactive area is also made into a private space with a stylized hand-painted painting. The work without a name, the author, and even a description, creates the sense that only the visitor and the work are together in a separate space. From there, any thoughts and feelings from deep in the hearts of visitors for the first impression of the painting will be easily expressed by sharing words in the book placed next to it. Or it can help them have more time and space to think and feel about the meaning of the picture. That is how visitors can interact with the exhibition and help the organizers record their feelings and bring positive energy and loving messages as a gift to the artist.



Figure 42. Visitors are writing their thou