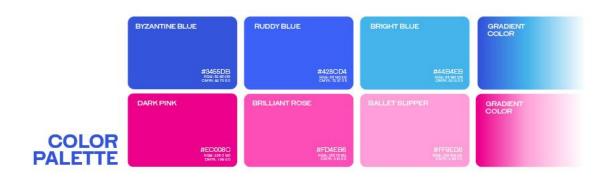

### 3.5 Media Strategies

ThuongThuong is project-oriented toward the young generation and made by young people. Media strategy is an element that the authors carefully prepare to ensure the project is operated with the intended purpose. The most important thing is media content which must be attractive content to ensure the elements are concise, trending, and emotional. That is the reason why digital storytelling (telling stories through text, images, and video) is used as the main content strategy to spread the message creatively and closely to the target audience, along with informative and interactive content. With the above content strategy, the social

network Facebook is the most effective media because of its high level of access and many options for content expression at a reasonable cost.