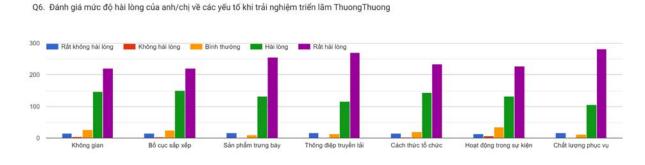

#### 2.6.6 Research findings

After collecting data through a questionnaire, the author presents the analysis results as descriptive statistical analysis.

Below is an analysis of the survey obtained based on 384 responses, of which 332 are valid as research data.

As a result of the survey, we have data on the gender of participants as follows: Out of the total number of survey participants, the majority are female, accounting for 60.2% while

males count for 39.8%. The number of female survey respondents was almost twice the number of male respondents. This shows that our topic appeals to a more significant number of women. Regarding the age group in the survey sample, the age group from 19 to 24 is the highest, accounting for 58.7%. This is the age that makes good use of multimedia and technology, in line with the group's goals to spread the message. Next is the age group from 16 to 18 years old accounting for 34.6% and 6.6% for the age group from 25 to 35 years old. From these demographic data, we can see the success of the project when reaching the right audience is young people.

Figure 2. Gender.

Figure 3. Age group.

Source: Results of authors' research

To learn how young people think they are sensitive persons or not, tending to perceive everything from the feelings, gestures, and actions of others to themselves, we have obtained the result is yes with 87.3% and no with 12.7%. From the above results, today's young people can observe their inner thoughts and feelings. Besides, they can assess their emotional value before the actions of others.

Figure 4. Analysis results of the perceived tendency from the feelings, gestures, and actions of others to your own

Source: authors

Moreover, to understand more deeply about young people's emotional self-awareness with things around life such as paying attention to details, emotional factors are essential in the actions they come into contact with, and simple things bring positivity to young people. To assess these things, the research team uses the Likert scale; the scale is used with five levels in descending order from 5 to 1.

It can be seen that the emotions that each individual feels can be different, but they all start from a subjective experience. This experience can range from the ordinary things in life through many forms. That is also the topic the research team aims to study better. The results show that respondents agree that emotions in daily activities are significant. The majority results above the average of 38.3% (important), 33.4% (very important). Furthermore, the simple things in life can bring positivity and happiness with 96.7% choosing yes.

Figure 5. Analysis results of the level of importance of emotional factors in daily activities.

Figure 6. Analysis results of the simple things in life that bring happiness.

Source: Results of authors' research

In addition, the research team focuses on three main concerns that could influence the sentimental value in the lives of respondents. In general, the top interest chosen by many people is career (including occupation and study) with 64.2%, followed by love (including all relationships between people and people) with 28.6%, and finally 7.2% with the choice of community activities (including environment and life).

Figure 7. Analysis results of the respondents' important spiritual concerns at the moment.

Source: authors

It makes sense for people to pay attention to career issues because the majority of survey respondents are between the ages of 19 and 24 - the age for planning a career. This result helps the research team answer the first question "What are the top concerns/spiritual"

values at present that are most important to people?" and supports developing relevant content to reach and spread the campaign's message to the target audience.

According to the results of descriptive statistics about the media that conveying concepts and information that is easy to impress and bring about emotions, the film is widely agreed with 32.7%, followed by music with 32% and book, painting and exhibition respectively with 15.3%, 10.1%, 9.3%. There are also other opinions such as video games, photography, and so on with 0.9%. From the results of this, people may prefer visual content. The visual could stimulate curiosity and arouses the desire to reach out to anyone's interest. Moreover, this is consistent with the trend of young people's access to information. Therefore, current media can integrate information in the form of images, graphics, online videos, etc., to build and share broad messages at the age of teenagers and students.

Figure 8. Analysis results of the media that convey concepts and information that is easy to impress and bring about emotions.

Source: Results of authors' research

Among the types of social networking platforms, participants choose Facebook with the highest rate of 34% in efficiently conveying emotional messages to them. Followed by Tiktok (28.1%), Youtube (23.3%), and Instagram (13.6%). The reason for this can be attributed to Facebook's easy access, easy sharing, and quick information. Based on the results, the researchers can use the right platform to quickly and effectively get the message to the target audience - it is the Facebook platform.

Figure 9. Analysis results of social networking platforms that bring about emotion.

Source: authors

Besides, to better understand what inspires and delivers delight to people, the survey designs an open questionnaire to collect qualitative data from the target audiences. And most of the responses offer the researchers some interesting things such as "a positive story, someone else's cuteness, a song, nature, movies, kids, pets, food, milk tea, efforts, goals, motivation, friends, family, future lovers, weather, peace, quiet, gratitude, smile, go to school, go to work, a chat, a short video, get the job done, read a book, meditation, volunteering activities, the lovely moments of someone accidentally caught, things that make you feel happy, cheerfulness, optimism, self-confidence, dedication and connection to people, praise and encouragement, small gifts, words of thanks, the help, attention from acquaintances" or actions are interpreted "walk and gathering friends; talk to friends every night; be yourself and do what you love; make yourself new every day; sometimes just eat delicious food or drink; the feeling of cycling and sightseeing while wearing headphones; stay close to family or be alone listen to music and breathe outside air". In particular, a profound sharing from an audience "Sometimes a silence in a room, a beach, somewhere close to nature is enough for me to feel happiness and joy. That gives me the inspiration to fulfill my passion to write a rap song that transmits positivity to friends, family, and everyone around me in this increasingly stressful life. It can help them feel happier and live more optimistically. And I just need those small smiles from everyone are enough to make me feel happy" gives receivers a clearer picture because happiness comes from simple things.