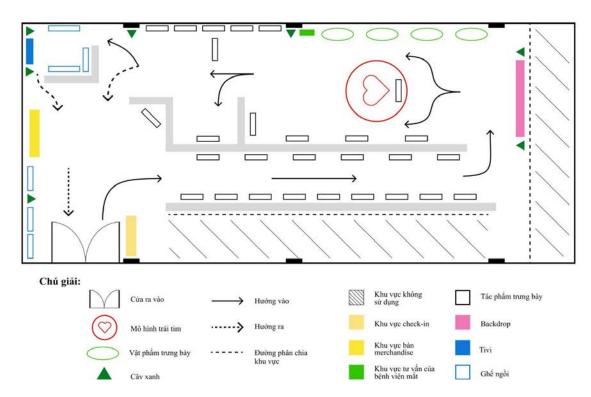

|  |  |
| 23 | Illustrator          | 2 | People                  | 700,000 ₫   | 1,400,000 ₫ |  |  |  |  |
|    |                      |   |                         |             |             |  |  |  |  |
| 24 | Transportation Costs | 4 | Journey                 | 250,000 ₫   | 1,000,000 ₫ |  |  |  |  |
| 25 | Offerings            | 1 | Package                 | 165,000 ₫   | 165,000 ₫   |  |  |  |  |
| 26 | Allowance            | 3 | Day                     | 600,000 ₫   | 1,800,000 ₫ |  |  |  |  |
|    |                      |   | 40,630,000 <sup>4</sup> |             |             |  |  |  |  |

# 4.2.4 Event kit

## 4.2.4.1 Location



Figure 15. Expected venue for the event.

# 4.2.4.2 Exhibition space moodboard



Figure 16. Moodboard for exhibition space.

## 4.2.4.3 Floor plan



Figure 17. Floor plan of the exhibition.

## 4.2.4.4 Merchandise

These merchandise are for fundraising purposes. It includes a tote bag, keychain, bracelet, and lanyard.



Figure 18. Merchandise of project.

#### 4.2.4.5 Artworks for the exhibition

About the process of completing the artwork applied AR technology for the exhibition, we make the motion through Photoshop software after receiving the 2D digital art from the artist. Next, we use Spark AR software to apply the AR part to each artwork.

For the 3D artwork, we are modeling 3D characters in Blender software based on the 2D digital art of the artist. Then apply the AR filter in Spark AR like a process of 2D artwork.



Figure 19. AR implementation process.



Figure 20. Screen working for blender 3D artwork.

Below are some 2D