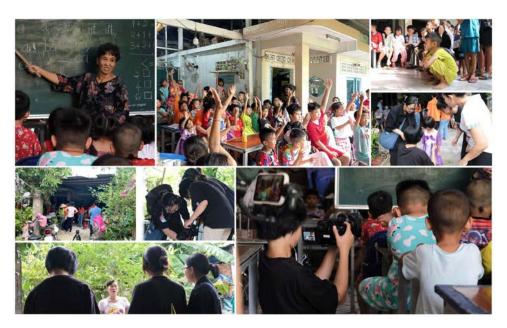

### 1.5. Introduction of BấtBình Thường exhibition season 1

BấtBình Thường exhibition is the first art combined Augmented reality (AR) technology exhibition in the Mekong Delta to be held in September 2022. The topic in season 1 is about painful social issues such as school violence, domestic violence, gender violence, cyber violence, and body-shaming, etc.

During the 3 days of the event, it received the attention of media and press organizations such as VTV Southern, Lao Dong newspaper, etc., and a lot of positive feedback from visitors.

Figure 1. Some pictures from the previous exhibition.