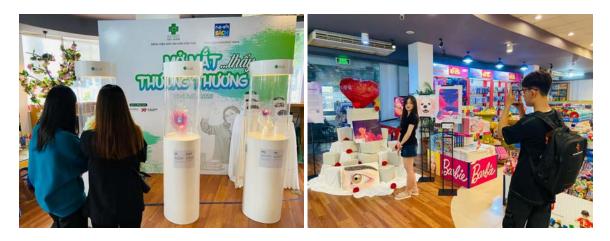

### 1.5. Introduction of BấtBình Thường exhibition season 1

BấtBình Thường exhibition is the first art combined Augmented reality (AR) technology exhibition in the Mekong Delta to be held in September 2022. The topic in season 1 is about painful social issues such as school violence, domestic violence, gender violence, cyber violence, and body-shaming, etc.

During the 3 days of the event, it received the attention of media and press organizations such as VTV Southern, Lao Dong newspaper, etc., and a lot of positive feedback from visitors.

Figure 1. Some pictures from the previous exhibition.