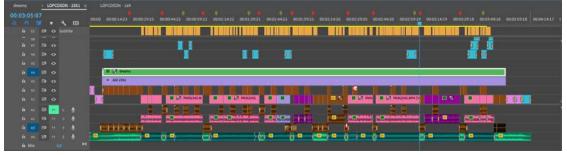

#### **KEY PSYCHOGRAPHICS**

VALUES:

- Creative
- Confident
- Sincere

INTERESTS:

- New trend
- Mental health
- Social relationship
- Achievement
- · Self-worth
- Technology