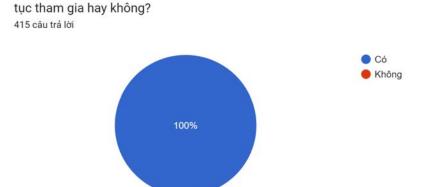

#### 2.6.6 Research findings

After collecting data through a questionnaire, the author presents the analysis results as descriptive statistical analysis.

Below is an analysis of the survey obtained based on 384 responses, of which 332 are valid as research data.