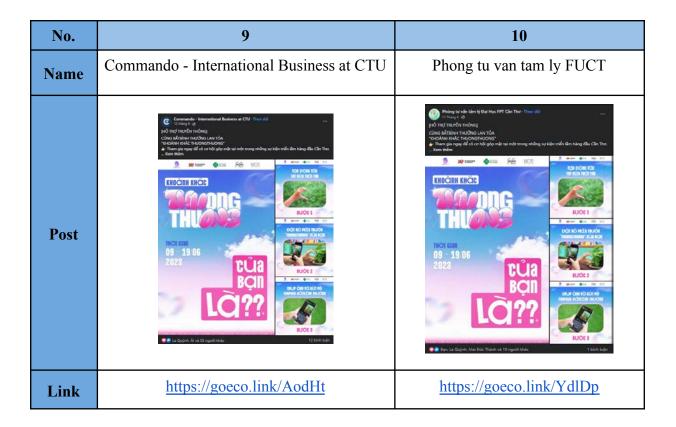

|



Send invitations to guests who are not only influential people but also lecturers, relatives and close friends of group members. And these guests simultaneously re-up the invitation on each person's personal page with the aim of spreading information about the exhibition to a great extent the day before the exhibition.



Figure 37. People re-up online invitations on social media.

#### 5.4 Event

## 5.4.1 Time and venue

- The exhibition is held for 3 days, starting on June 26 and ending on June 28, 2023.
- The event opens from 8 am to 6 pm and is free entry.
- The venue is the library of the Gamma building at FPT University Can Tho.
- Participants include students and lecturers, staff working at the Can Tho campus as well as young people in Can Tho city.

## 5.4.2 ThuongThuong exhibiti