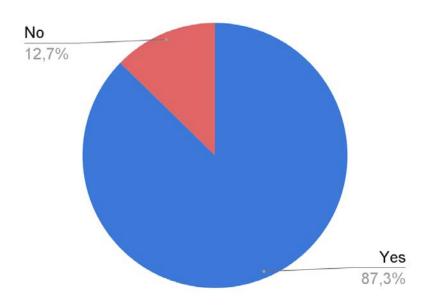

Figure 2. Gender.

Figure 3. Age group.

Source: Results of authors' research

To learn how young people think they are sensitive persons or not, tending to perceive everything from the feelings, gestures, and actions of others to themselves, we have obtained the result is yes with 87.3% and no with 12.7%. From the above results, today's young people can observe their inner thoughts and feelings. Besides, they can assess their emotional value before the actions of others.