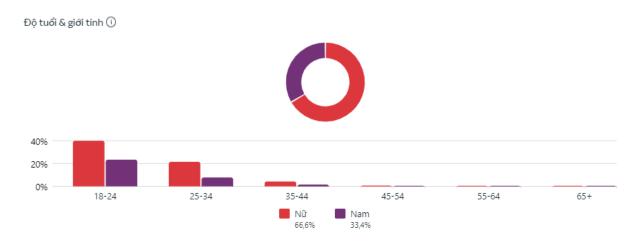

As a result of the survey, we have data on the gender of participants as follows: Out of the total number of survey participants, the majority are female, accounting for 60.2% while

males count for 39.8%. The number of female survey respondents was almost twice the number of male respondents. This shows that our topic appeals to a more significant number of women. Regarding the age group in the survey sample, the age group from 19 to 24 is the highest, accounting for 58.7%. This is the age that makes good use of multimedia and technology, in line with the group's goals to spread the message. Next is the age group from 16 to 18 years old accounting for 34.6% and 6.6% for the age group from 25 to 35 years old. From these demographic data, we can see the success of the project when reaching the right audience is young people.