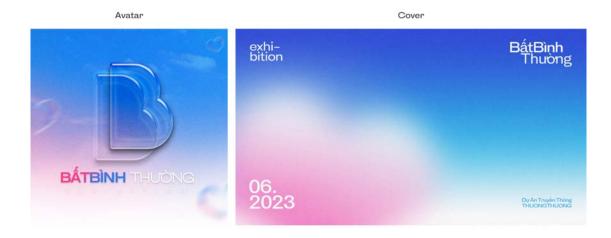

#### 2.5.3 Augmented Reality Technology in communication campaigns

Augmented Reality (AR) is defined as "an enhanced version of the physical, real-world reality of which elements are superimposed by computer-generated or extracted real-world sensory" (Schueffel, 2017). AR technology is better understood through the application process, for example, when people use a specific application to open the phone camera and find the target object to be scanned such as an image that is encrypted into a smartphone app. The phone screen then simultaneously displays a 3D model of that photo.

These generated models look like real-life models based on the content of that image. And that is also the principle that took place in the recent exhibition.

In recent years, the trend of applying multimedia in communication campaigns has been a topic of interest and discussion because of its ability to fully exploit the emotional elements that make a deep impression on viewers. The research "Evaluating visitor experience of digital interpretation and presentation technologies at cultural heritage sites: a case study of the old town, Zuoying" (Ying Liu, 2020) confirms the combination of technologies such as virtual reality (VR), augmented reality (AR), and mixed reality (MR), providing diverse content formats (video, animation, etc.) and other methods have improved interactivity, authenticity, and the level of information conveyed to visitors. The study highlights the importance of digital technologies in interpreting and presenting heritage and creating new connections between heritage and the public.