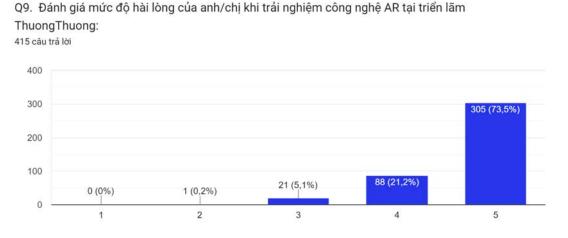

#### 2.6.6 Research findings

After collecting data through a questionnaire, the author presents the analysis results as descriptive statistical analysis.

Below is an analysis of the survey obtained based on 384 responses, of which 332 are valid as research data.