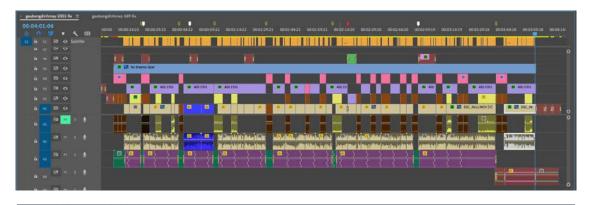

#### **KEY PSYCHOGRAPHICS**

VALUES:

- Creative
- Confident
- Sincere

INTERESTS:

- New trend
- Mental health
- Social relationship
- Achievement
- · Self-worth
- Technology