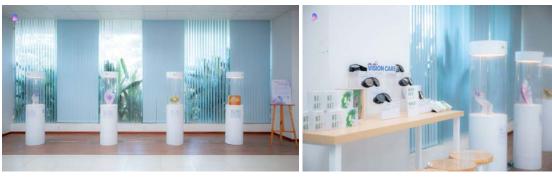

art, hidden deep in the true stories of the characters who have touched and felt the love from his own original eyes. With that message, the area of "Mở mắt" is placed next to the area of ThuongThuong's heart model to convey the meaning: "Mở mắt thấy thương thương từ những điều thường thường". Furthermore, there is an area to experience eye diseases that insists on 6 simulated glasses to help experience the vision of specific eye diseases. The glasses can help people understand that people with eye disease have difficulty seeing and judging the world around them. Thereby drawing the lesson is to love and take good care of your eyes, also known as the windows to the soul. A healthy eye to see clearly the love life around people, besides, more self-love makes themself healthier and better.





Figure 41. Exhibition space of the artwork of Mo Mat.

The interactive area is also made into a private space with a stylized hand-painted painting. The work without a name, the author, and even a description, creates the sense that only the visitor and the work are together in a separate space. From there, any thoughts and feelings from deep in the hearts of visitors for the first impression of the painting will be easily expressed by sharing words in the book placed next to it. Or it can help them have more time and space to think and feel about the meaning of the picture. That is how visitors can interact with the exhibition and help the organizers record their feelings and bring positive energy and loving messages as a gift to the artist.



Figure 42. Visitors are writing their th